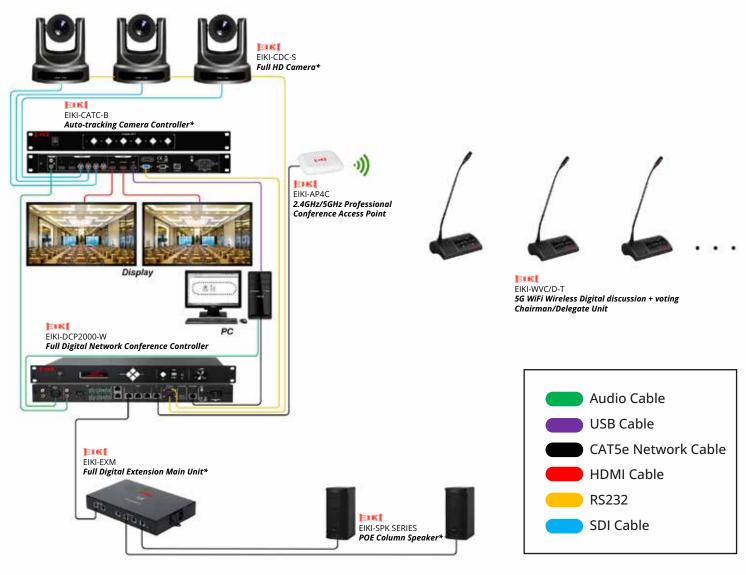

Microphone





Wireless (WIFI) Chairman and Delegate Units

 Uniquely designed scratch-resistant arc-shaped and back-lit glass control panel

• Delivers high fidelity sound



- Strong audio output
- Indicator for speaking or applying queue status
- Timer for participants to control speech time
- Channel selector for interpretations
- Graphic signal/battery indicator



- Elegant stainless steel covers
- High fidelity internal loudspeaker

- Soft touch MIC activation (in red) or other standby feature (in white)
- Dust-proof

#### 



Small, medium size meeting room



Large Conference hall, where voting system\* is needed or/and equipped with camera auto tracking system\*



International conferences with multi language wireless translation system\*



#### **SYSTEM CONNECTION DIAGRAM**



\*Optional item