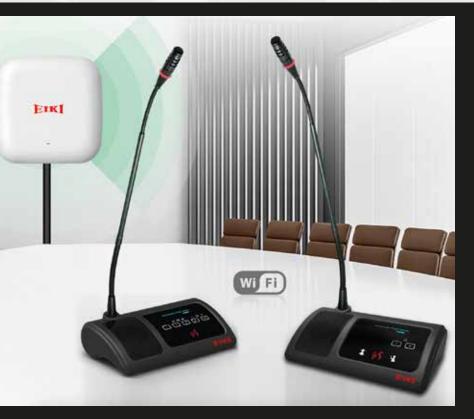

## Using Wireless (WIFI) technology to co-work perfectly with existing networks

EIKI wireless unit, chooses the frequency point from dozens of available ones on our access point, thus working in zero interference with all other networks in the area.

#### 5Ghz Connection Point

- 5Ghz Wi-Fi access point to avoid any interference
- Detachable battery pack is easy to replace and charge 4 hours to fully charged. Can use 24 hours continuously, working time is 24 hours, 40 hours for standby
- Support up to 50pcs of microphone units per AP.
   Maximum can go up to 8units of AP
- USB recording and advanced noise cancellation technology to realize clearer recording
- Work 7x24 Hours
- Enterprise-class wireless AP, makes the signal strength of each linked WIFI unit easily viewed.
- Wide and less interference, can reach a radius of 30 meters, generally a radius of 25 meters, and connects 50 pcs wireless units
- With 410mm Flexible Gooseneck Microphone

Wireless (WIFI) Chairman and Delegate Units

 Uniquely designed scratch-resistant arc-shaped and back-lit glass control panel

• Delivers high fidelity sound

- Strong audio output
- Indicator for speaking or applying queue status
- Timer for participants to control speech time
- Channel selector for interpretations
- Graphic signal/battery indicator