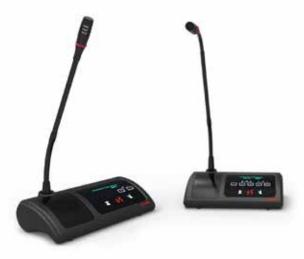

Wireless (WIFI) Chairman and Delegate Units

 Uniquely designed scratch-resistant arc-shaped and back-lit glass control panel

• Delivers high fidelity sound

- Strong audio output
- Indicator for speaking or applying queue status
- Timer for participants to control speech time
- Channel selector for interpretations
- Graphic signal/battery indicator

- Elegant stainless steel covers
- High fidelity internal loudspeaker

- Soft touch MIC activation (in red) or other standby feature (in white)
- Dust-proof