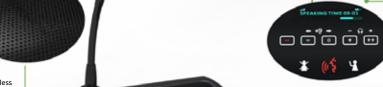

Wireless (WIFI) Chairman and Delegate Units

 Uniquely designed scratch-resistant arc-shaped and back-lit glass control panel

• Delivers high fidelity sound

- Strong audio output
- Indicator for speaking or applying queue status
- Timer for participants to control speech time
- Channel selector for interpretations
- Graphic signal/battery indicator